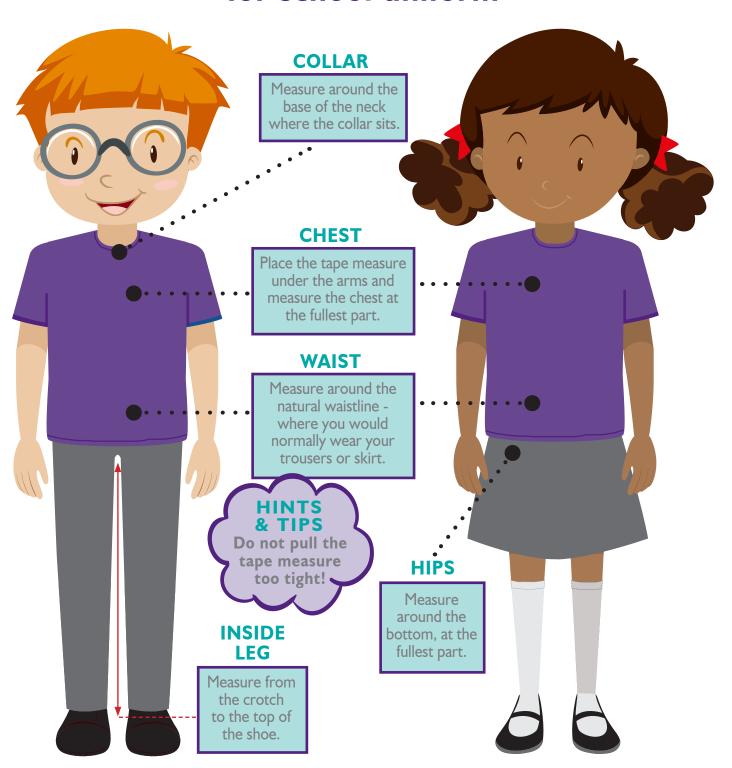

### UNIFORM MEASURING GUIDE

## How to measure your child for school uniform

www.totalclothingshop.co.uk/nenevalley