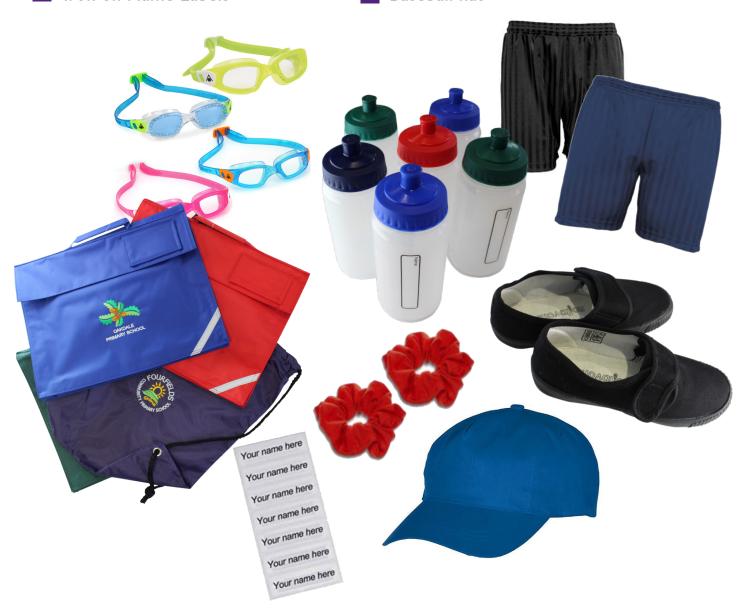

### **UNIFORM ACCESSORIES**

### Did you know that we also sell all the accessories you may need?

Our prices are very competitive and include the following items:

- ackets
- PE T-shirts in your school colours

  Swimming goggles
- **PE Shorts**
- **Plimsoles**
- Iron on Name Labels

- Water bottles
- PE and Bookbags
- Hair accessories in your school colours
- Baseball hat

www.totalclothingshop.co.uk/nenevalley