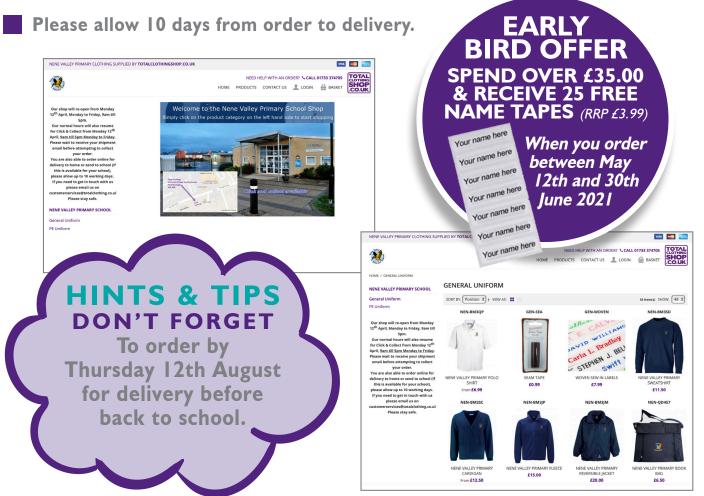

### www.totalclothingshop.co.uk/nenevalley

To stay up to date with our latest offers.

Please check our website: <u>www.totalclothing.co.uk</u> for the lastest information updates.

PIERSE ORDER AUGUST

PIERSE ORDER AUGUST

If you would like to order online, start by watching our <u>School Uniform Video</u> <u>Guide</u>, along with our <u>Uniform Measuring Guide</u> and <u>Hints & Tips</u>.

If you wish to collect your order from our shop, please click **here**, for important Covid-19 related changes and information about our Click & Collect service.

Finally, click **here** to access your school webshop to order.

We always encourage parents to order as soon as possible to ensure you will have the correct uniform for back to school.

We have a returns policy of 28 days from your purchase to return or exchange your garments. It would be great if you can send returns as soon as possible to help with our stock levels.

#### **HOW TO ORDER ONLINE**

You can place your order online and collect from our shop. We have a new system in place and <u>Click & Collect</u> orders can now be collected from the BACK OF OUR SHOP. We will have new signage in place to guide you to the new area.

Follow your school link in this booklet or alternatively you can go to <u>totalclothing.</u> <u>co.uk</u> and select your school.